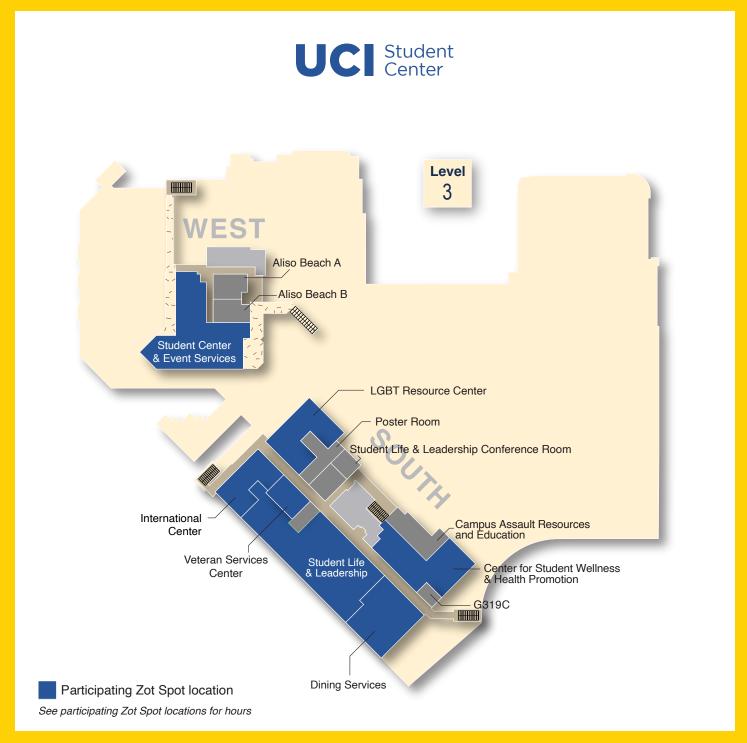

#### **Zot Spot Checklist**

Use this checklist to track all the Zot Spots you visit. Participating Zot Spot locations are subject to change and hours of operation may vary.

#### Locations

| Anteater Decal at Crystal Cove Auditorium Lobby 2                                                                 |   |
|-------------------------------------------------------------------------------------------------------------------|---|
| Blood Donor Center 1                                                                                              |   |
| Center for Black Cultures, Resources & Research 1                                                                 |   |
| Center for Student Wellness & Health Promotion 3S                                                                 |   |
| Commuter Lounge (inside the Information Center) 1                                                                 |   |
| Counseling Center Annex 4                                                                                         |   |
| Courtyard Study Lounge (CSL) 1                                                                                    |   |
| Cross-Cultural Center 2                                                                                           |   |
| Dining Services 3S                                                                                                |   |
| Environmental Graphiti® in Pacific Ballroom Lobby                                                                 |   |
| Esports Arena 2                                                                                                   |   |
| The Hill 2                                                                                                        |   |
| International Center 3S                                                                                           |   |
| Lesbian, Gay, Bisexual, Transgender Resource Center                                                               |   |
| Meditation Space 1                                                                                                |   |
| Planteatery 2                                                                                                     |   |
| RISE Suite 4                                                                                                      |   |
| Student Center Board of Advisors Website (Web<br>www.studentcenter.uci.edu/home/student-center-board-of-advisors/ | ) |
| Student Center & Event Services 3W                                                                                |   |
| Student Center Website (Web<br>www.studentcenter.uci.edu                                                          | ) |
| Student Government Student Media 2                                                                                |   |
| Student Life & Leadership Office                                                                                  |   |
| UCI Now                                                                                                           | ) |
| www.studentcenter.uci.edu/home/download-the-apps/                                                                 |   |
| The UPS Store <sup>®</sup> 2                                                                                      |   |
| Veteran Services Center 3S                                                                                        |   |
| ZOTFinder (App)                                                                                                   | ) |
| www.studentcenter.uci.edu/home/download-the-apps/                                                                 |   |

Visit at least five Zot Spots for a chance to win prizes. Visit at least 20 Zot Spots for even bigger prizes and better odds of winning!

One Zot Quest QR Code or link per location. See Official Rules and prizes online at www.studentcenter.uci.edu.