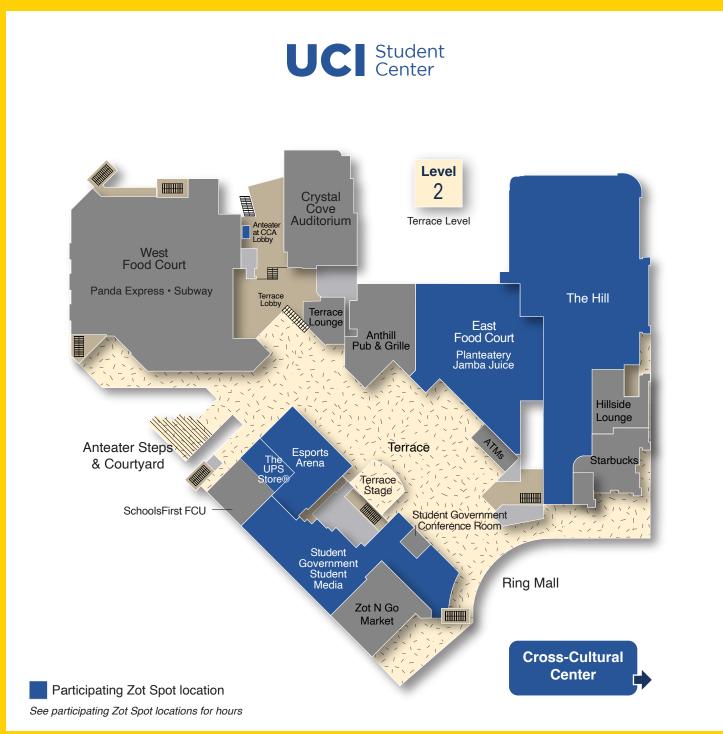

#### **Zot Spot Checklist**

Use this checklist to track all the Zot Spots you visit. Participating Zot Spot locations are subject to change and hours of operation may vary.

#### Locations

| Anteater Decal at Crystal Cove Auditorium Lobby 2                                                                 |   |
|-------------------------------------------------------------------------------------------------------------------|---|
| Blood Donor Center 1                                                                                              |   |
| Center for Black Cultures, Resources & Research 1                                                                 |   |
| Center for Student Wellness & Health Promotion 3S                                                                 |   |
| Commuter Lounge (inside the Information Center) 1                                                                 |   |
| Counseling Center Annex 4                                                                                         |   |
| Courtyard Study Lounge (CSL) 1                                                                                    |   |
| Cross-Cultural Center 2                                                                                           |   |
| Dining Services 3S                                                                                                |   |
| Environmental Graphiti® in Pacific Ballroom Lobby                                                                 |   |
| Esports Arena 2                                                                                                   |   |
| The Hill 2                                                                                                        |   |
| International Center 3S                                                                                           |   |
| Lesbian, Gay, Bisexual, Transgender Resource Center                                                               |   |
| Meditation Space 1                                                                                                |   |
| Planteatery 2                                                                                                     |   |
| RISE Suite 4                                                                                                      |   |
| Student Center Board of Advisors Website (Web<br>www.studentcenter.uci.edu/home/student-center-board-of-advisors/ | ) |
| Student Center & Event Services 3W                                                                                |   |
| Student Center Website (Web<br>www.studentcenter.uci.edu                                                          | ) |
| Student Government Student Media 2                                                                                |   |
| Student Life & Leadership Office                                                                                  |   |
| UCI Now                                                                                                           | ) |
| www.studentcenter.uci.edu/home/download-the-apps/                                                                 |   |
| The UPS Store <sup>®</sup> 2                                                                                      |   |
| Veteran Services Center 3S                                                                                        |   |
| ZOTFinder (App)                                                                                                   | ) |
| www.studentcenter.uci.edu/home/download-the-apps/                                                                 |   |

Visit at least five Zot Spots for a chance to win prizes. Visit at least 20 Zot Spots for even bigger prizes and better odds of winning!

Visit at least five Zot Spots for a chance to win prizes. Visit at least 20 Zot Spots for even bigger prizes and better odds of winning!