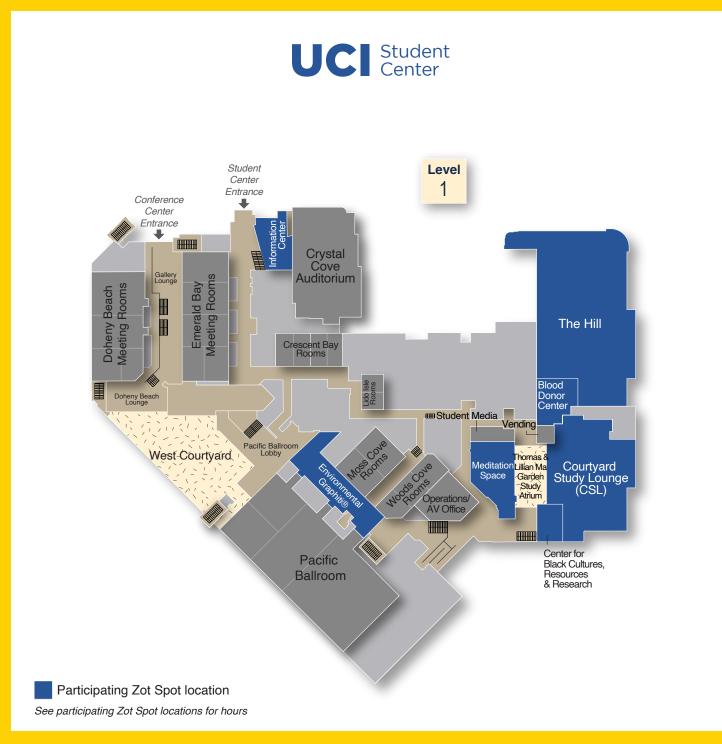

#### **Zot Spot Checklist**

Use this checklist to track all the Zot Spots you visit. Participating Zot Spot locations are subject to change and hours of operation may vary.

#### Locations

| Anteater Decal at Crystal Cove Auditorium Lobby 2                                                                 |   |
|-------------------------------------------------------------------------------------------------------------------|---|
| Blood Donor Center 1                                                                                              |   |
| Center for Black Cultures, Resources & Research 1                                                                 |   |
| Center for Student Wellness & Health Promotion 3S                                                                 |   |
| Commuter Lounge (inside the Information Center) 1                                                                 |   |
| Counseling Center Annex 4                                                                                         |   |
| Courtyard Study Lounge (CSL) 1                                                                                    |   |
| Cross-Cultural Center 2                                                                                           |   |
| Dining Services 3S                                                                                                |   |
| Environmental Graphiti® in Pacific Ballroom Lobby                                                                 |   |
| Esports Arena 2                                                                                                   |   |
| The Hill 2                                                                                                        |   |
| International Center 3S                                                                                           |   |
| Lesbian, Gay, Bisexual, Transgender Resource Center                                                               |   |
| Meditation Space 1                                                                                                |   |
| Planteatery 2                                                                                                     |   |
| RISE Suite 4                                                                                                      |   |
| Student Center Board of Advisors Website (Web<br>www.studentcenter.uci.edu/home/student-center-board-of-advisors/ | ) |
| Student Center & Event Services 3W                                                                                |   |
| Student Center Website (Web<br>www.studentcenter.uci.edu                                                          | ) |
| Student Government Student Media 2                                                                                |   |
| Student Life & Leadership Office                                                                                  |   |
| UCI Now                                                                                                           | ) |
| www.studentcenter.uci.edu/home/download-the-apps/                                                                 |   |
| The UPS Store <sup>®</sup> 2                                                                                      |   |
| Veteran Services Center 3S                                                                                        |   |
| ZOTFinder (App)                                                                                                   | ) |
| www.studentcenter.uci.edu/home/download-the-apps/                                                                 |   |

#### Level

Visit at least five Zot Spots for a chance to win prizes. Visit at least 20 Zot Spots for even bigger prizes and better odds of winning!

Visit at least five Zot Spots for a chance to win prizes. Visit at least 20 Zot Spots for even bigger prizes and better odds of winning!