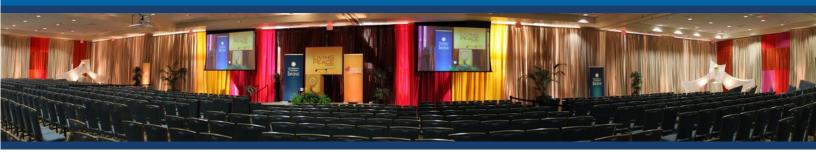

# Student Center & Event Services

# Layout Guide



#### **Theater**

Rows of chairs facing a stage, speaker or head table.



### **Hollow Square**

Chairs arranged along the perimeter of table setup. Hollow Square layout can be set up with two or three chairs per table.



#### **Boardroom**

Rectangular or oval tables, set up with chairs placed around all sides.



# **U-Shape**

Tables set up in the shape of the letter "U," with chairs set around the outside.



#### Classroom

Rows of tables and chairs facing the front of a room. Classroom layout can be set up with two or three chairs per table.



# **Round Banquet**

Ideal for discussion or food service events. We offer two sizes for round tables setup.





## **Rectangular Banquet**

A grouping of rectangular tables arranged to facilitate food service.



#### **Clear Floor**

Me