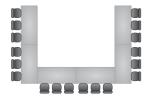

# **U-Shape**

Tables set up in the shape of the letter "U," with chairs set around the outside.