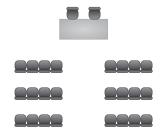

# **U-Shape**

Tables set up in the shape of the letter "U," with chairs set around the outside.

#### Classroom

Rows of tables and chairs facing the front of a room. Classroom layout can be set up with two or three chairs per table.