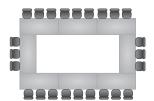

### **Hollow Square**

Chairs arranged along the perimeter of table setup. Hollow Square layout can be set up with two or three chairs per table.