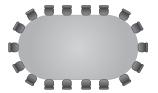

#### **Boardroom**

Rectangular or oval tables, set up with chairs placed around all sides.