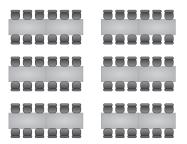

## **Rectangular Banquet**

A grouping of rectangular tables arranged to facilitate food service.