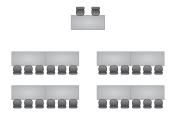

## **Rectangular Banquet**

A grouping of rectangular tables arranged to facilitate food service.